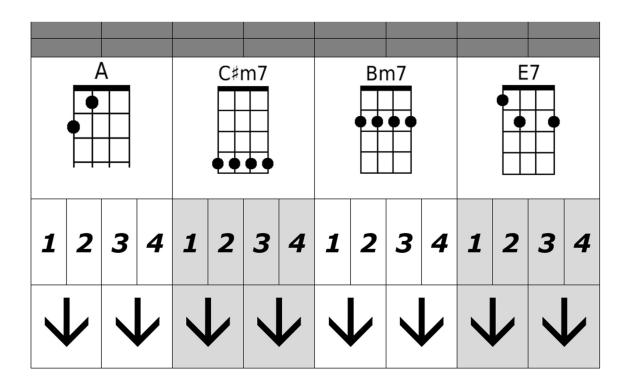

## **DROP BABY DROP STRUMS - page 1**

| A        |   |   | C#m7 |          |   | Bm7 |   |          | E7 |   |   |          |   |   |   |
|----------|---|---|------|----------|---|-----|---|----------|----|---|---|----------|---|---|---|
| 1        | 2 | 3 | 4    | 1        | 2 | 3   | 4 | 1        | 2  | 3 | 4 | 1        | 2 | 3 | 4 |
| <b>Ψ</b> |   |   |      | <b>↓</b> |   |     |   | <b>↓</b> |    |   |   | <b>↓</b> |   |   |   |